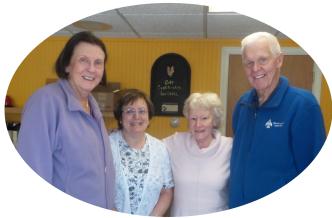

#### Dedicated to Helping the Homebound and Elderly

**Doris - Joyce - Lorraine - Dick** 

### Saying Goodbye and Saying Hello

After 17 years with the Greater Salem Caregivers, our Program

Director Doris Neibert has retired. Doris was honored with a reception in

June that was attended by many friends, clients and volunteers.

Happy Retirement!

A fond adieu to Lorraine Fernandez

Lorraine has been a mainstay in the Caregiver office for 20 years.

She has been a client, volunteer and a member of our Board of Directors. Lorraine is moving to North Carolina to be with her son.

We will miss her generous heart and humor.

A big welcome to Joyce Hatfield. Joyce recently retired from the Salem School District as an Administrative Assistant at the Woodbury School. She is taking Doris's place as Program Director, We are delighted to have Joyce come aboard and wish her our best!