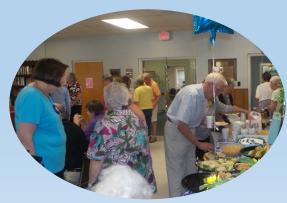

### Saying Goodbye and Saying Hello

After 17 years with the Greater Salem Caregivers, our Program

Director Doris Neibert has retired. Doris was honored with a reception in

June that was attended by many friends, clients and volunteers.